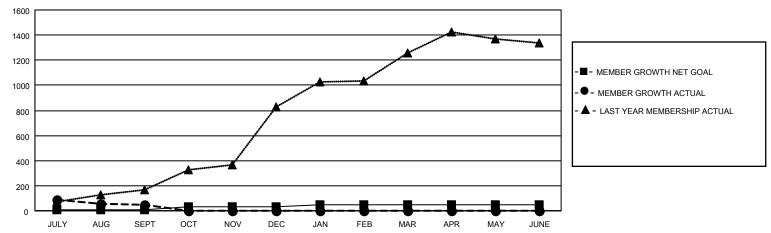

## GOALS AND ACTUAL MEMBERS CUMULATIVE

| DROPPED CLUBS: 4 |     | 36 CLUBS OF 143 ADDED 1 OR<br>MORE NEW MEMBERS | GENDER DISTRIBUTION                   |                |  |
|------------------|-----|------------------------------------------------|---------------------------------------|----------------|--|
|                  |     |                                                |                                       | 2,653 (62.57%) |  |
|                  |     |                                                | FEMALE                                | 1,587 (37.43%) |  |
| DROPPED MEMBERS  |     |                                                | NON BINARY                            | 0 (0.00%)      |  |
|                  |     |                                                | PREFER NOT TO ANSWER                  | 0 (0.00%)      |  |
| DECEASED         | 3   |                                                |                                       | ·              |  |
| CLUB CANCELLED   | 0   | CLICK HERE FOR CUMULATIVE                      | TOTAL FAMILY UNIT MEMBERS 2,770       |                |  |
| OTHER            | 141 | MEMBERSHIP DATA                                |                                       |                |  |
| TOTAL            | 144 |                                                | FAMILY MEMBERS PAYING HALF DUES 1,797 |                |  |
|                  |     |                                                |                                       |                |  |

## MONTHLY MEMBERSHIP PROGRESS REPORT

LOCATION INDIA District 3232F1 Results as of: 9/30/2021

| Clubs                 |               |           |               | Members               |                        |                         |                                                    |
|-----------------------|---------------|-----------|---------------|-----------------------|------------------------|-------------------------|----------------------------------------------------|
| RESULTS FOR 2021-2022 |               |           |               | RESULTS FOR 2021-2022 |                        |                         |                                                    |
| QUARTER               | NEW CLUB GOAL | NEW CLUBS | DROPPED CLUBS | QUARTER MEME          | BER GROWTH NET<br>GOAL | MEMBER GROWTH<br>ACTUAL | DROPPED<br>MEMBERS ACTUAL<br>(including transfers) |
| JULY/AUG/SEPT         | 10            | 5         | 4             | JULY/AUG/SEPT         | 10                     | 198                     | 144                                                |
| OCT/NOV/DEC           | 5             | 0         | 0             | OCT/NOV/DEC           | 25                     | 0                       | 0                                                  |
| JAN/FEB/MAR           | 5             | 0         | 0             | JAN/FEB/MAR           | 10                     | 0                       | 0                                                  |
| APR/MAY/JUNE          | 0             | 0         | 0             | APR/MAY/JUNE          | 0                      | 0                       | 0                                                  |