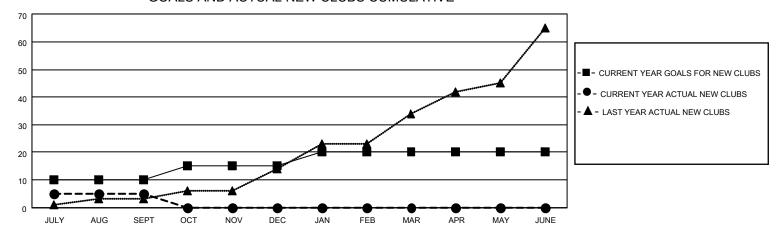

## GOALS AND ACTUAL NEW CLUBS CUMULATIVE

## MONTHLY MEMBERSHIP PROGRESS REPORT

LOCATION INDIA District 3232F1 Results as of: 9/30/2021

| Clubs                 |               |           |               | Members               |                        |                         |                                                    |
|-----------------------|---------------|-----------|---------------|-----------------------|------------------------|-------------------------|----------------------------------------------------|
| RESULTS FOR 2021-2022 |               |           |               | RESULTS FOR 2021-2022 |                        |                         |                                                    |
| QUARTER               | NEW CLUB GOAL | NEW CLUBS | DROPPED CLUBS | QUARTER MEME          | BER GROWTH NET<br>GOAL | MEMBER GROWTH<br>ACTUAL | DROPPED<br>MEMBERS ACTUAL<br>(including transfers) |
| JULY/AUG/SEPT         | 10            | 5         | 4             | JULY/AUG/SEPT         | 10                     | 198                     | 144                                                |
| OCT/NOV/DEC           | 5             | 0         | 0             | OCT/NOV/DEC           | 25                     | 0                       | 0                                                  |
| JAN/FEB/MAR           | 5             | 0         | 0             | JAN/FEB/MAR           | 10                     | 0                       | 0                                                  |
| APR/MAY/JUNE          | 0             | 0         | 0             | APR/MAY/JUNE          | 0                      | 0                       | 0                                                  |